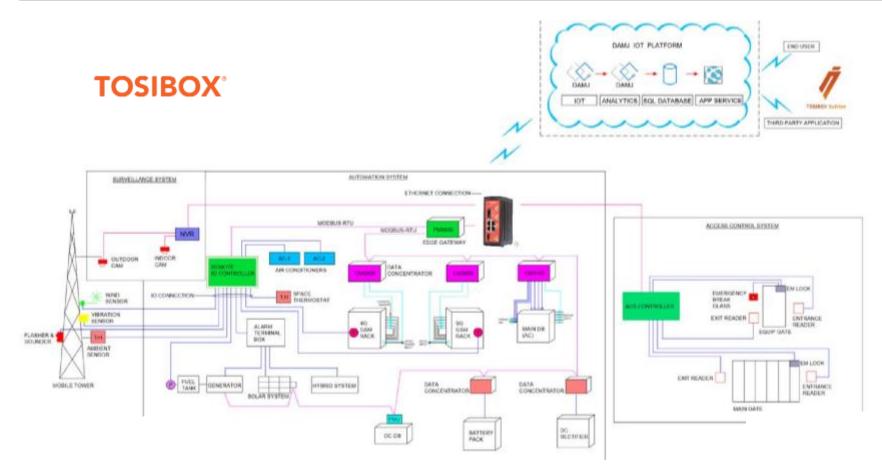

It's Easy to Get Started





## Automated OT Infrastructure







# Every Lock Has A Story



















## Easy Remote Access to IT



- Serialise lock and key
- Config in 'Lock' mode
- Add to network
- Login
- Max 10/50 users
- Access to devices which can be setup within the Lock



#### Easy Remote Access to IT (Alt)



- Serialise lock and key
- Config in 'client' mode
- Add to network
- Login for access
- Max 10/50 user connections
- Access to all devices on the LAN IT







- Remote serialise VCL
- Add to network
- Login for access
- Addition of as many users as needed with Keys
- Access rights can be defined within IT administration
- Seamless access to IT LAN





# Design Done Before Tosibox® Technology Implemented



# Design *After* Tosibox<sup>®</sup> Implementation







## Mass-scale PV Plant Before Tosibox® Efficiency Changes











#### F&B: Kronen

 Machines that wash, peel, cut, sterilize etc. fresh, ready-to-cook fruit, vegetable and salad mixes

 The products are delivered to more than 100 countries around the world.

 Machines feature highly modern control units – flexible set-up for certain work processes or product batches for new menus or material

Previously in each location
For each new menu (change in machine parameters), a service call is needed



Menu A
Menu B
Menu C
Menu C
Menu D

set up machine

# fresh, xes 00 Solution Remote access to



## Machine-side Building Blocks



Connecting devices & networks to your TOSIBOX® ecosystem.







Lock 200

- VPN throughput 10 Mbit/s
- Max 10 concurrent VPN connections
- WLAN support
- CE,