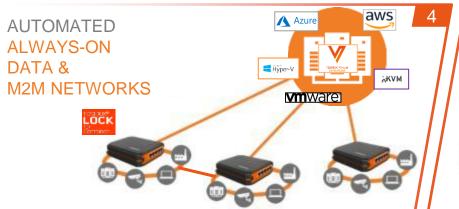

#### **OT Network Essentials**

Automated & Intuitive Network Management (Simplicity)

Layer 2 & Layer 3 Connections for Device Interaction

Always-on Data Acquisition

Edge-to-Edge Cybersecurity

Concentrate in Cloud Servers, On-premises or both

#### Automated OT Infrastructure

- Automated network Infrastructure Management
- Layer 2 (Bridged) & Layer 3 (Routed) for Remote Maintenance and device interaction
- Always-on Data Acquisition
- Automated Security and Access Control
- Cloud, Hybrid Cloud or On-Premises friendly
- Unlimited network scaleability
- Compatible with all manufacturer & IT protocols

## Automated OT Infrastructure