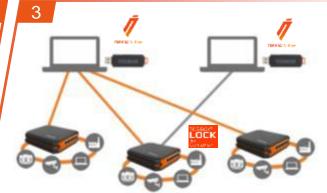

## Easy Remote Access to IT

- Serialise lock and key
- Config in 'Lock' mode
- Add to network
- Login
- Max 10/50 users
- Access to devices which can be setup within the Lock

#### Easy Remote Access to IT (Alt)

- Serialise lock and key
- Config in 'client' mode
- Add to network
- Login for access
- Max 10/50 user connections
- Access to all devices on the LAN IT

- Remote serialise VCL
- Add to network
- Login for access
- Addition of as many users as needed with Keys
- Access rights can be defined within IT administration
- Seamless access to IT LAN