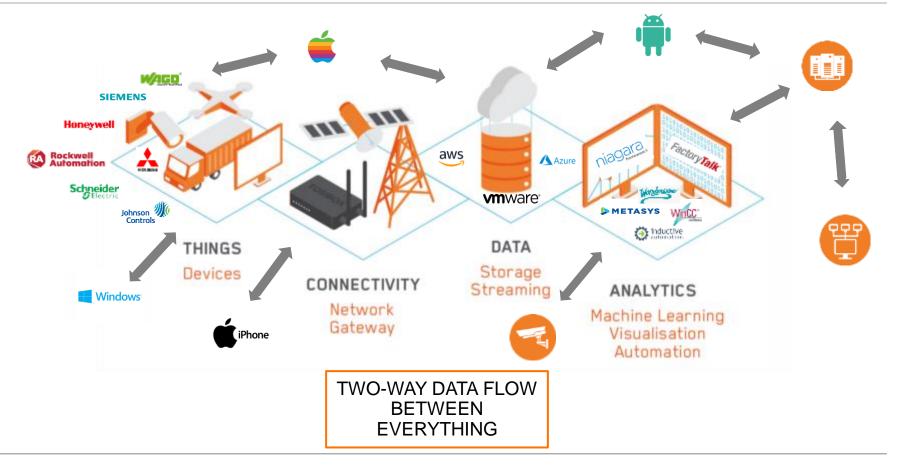

#### **OT Network Essentials**

Automated & Intuitive Network Management (Simplicity)

Layer 2 & Layer 3 Connections for Device Interaction

Always-on Data Acquisition

Edge-to-Edge Cybersecurity

Concentrate in Cloud Servers, On-premises or both

Scalable and Cost Effective to meet demand

Compatible with all Manufacturer & IT protocols

#### Automated OT Infrastructure

- Automated network Infrastructure Management
- Layer 2 (Bridged) & Layer 3 (Routed) for Remote Maintenance and device interaction
- Always-on Data Acquisition
- Automated Security and Access Control
- Cloud, Hybrid Cloud or On-Premises friendly
- Unlimited network scaleability
- Compatible with all manufacturer & IT protocols

#### Frictionless IT/OT

- No special ports needed from IT. Outbound ports only.
- No Static/Public IP addresses
- Automated Firewall. Works automatically behind firewalls
- 1-1 NAT, DHCP, VLAN, Proxy Support, Static Routing, MAC Filtering
- Build a Class A network at every site
- Networking technology IT Professionals know and trust
- The entire Tosibox® infrastructure is Cellular Ready