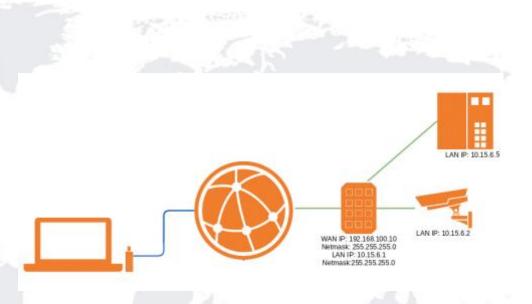

#### Frictionless IT/OT

- No special ports needed from IT. Outbound ports only.
- No Static/Public IP addresses
- Automated Firewall. Works automatically behind firewalls
- 1-1 NAT, DHCP, VLAN, Proxy Support, Static Routing, MAC Filtering
- Build a Class A network at every site
- Networking technology IT Professionals know and trust
- The entire Tosibox® infrastructure is Cellular Ready