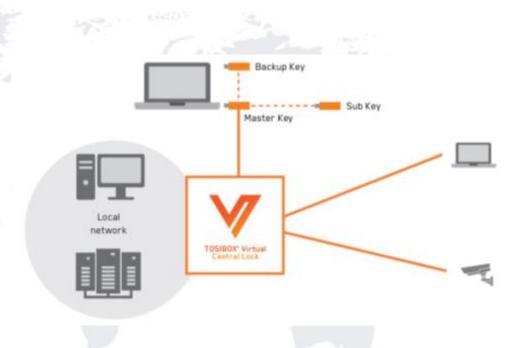

## Easy Remote Access to IT

- Serialise lock and key
- Config in 'Lock' mode
- Add to network
- Login
- Max 10/50 users
- Access to devices which can be setup within the Lock

#### Easy Remote Access to IT (Alt)

- Serialise lock and key
- Config in 'client' mode
- Add to network
- Login for access
- Max 10/50 user connections
- Access to all devices on the LAN IT

- Remote serialise VCL
- Add to network
- Login for access
- Addition of as many users as needed with Keys
- Access rights can be defined within IT administration
- Seamless access to IT LAN