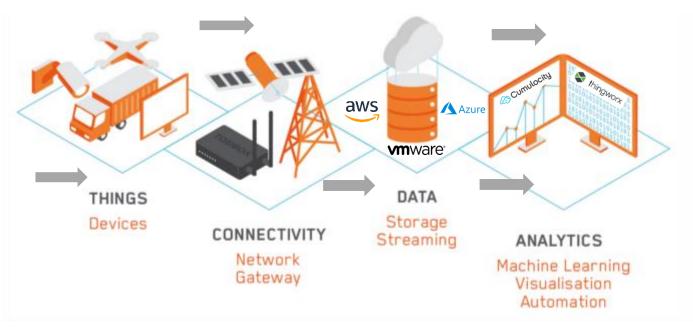

#### **OT Network Essentials**

Automated & Intuitive Network Management (Simplicity)

Layer 2 & Layer 3 Connections for Device Interaction

Always-on Data Acquisition

Edge-to-Edge Cybersecurity

Concentrate in Cloud Servers, On-premises or both

Scalable and Cost Effective to meet demand

Compatible with all Manufacturer & IT protocols

#### **OT Networks**

The ability to store and exchange data through a centralized communication system.