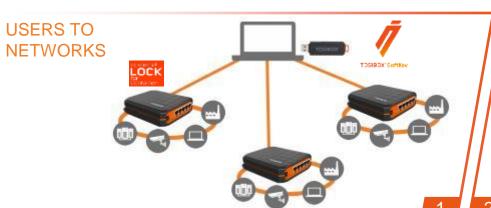

#### **OT** Scaleability

NETWORKS TO USERS

AUTOMATED NETWORK ACCESS CONTROL

- Site Level
- Device Level
- Port Level
- Protocol Level

## Easy Remote Access to IT

- Serialise lock and key
- Config in 'Lock' mode
- Add to network
- Login
- Max 10/50 users
- Access to devices which can be setup within the Lock

#### Easy Remote Access to IT (Alt)

- Serialise lock and key
- Config in 'client' mode
- Add to network
- Login for access
- Max 10/50 user connections
- Access to all devices on the LAN IT

- Remote serialise VCL
- Add to network
- Login for access
- Addition of as many users as needed with Keys
- Access rights can be defined within IT administration
- Seamless access to IT LAN