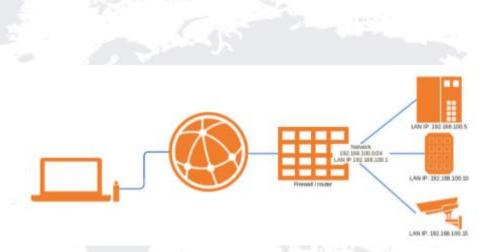

#### Frictionless IT/OT

- No special ports needed from IT. Outbound ports only.
- No Static/Public IP addresses
- Automated Firewall. Works automatically behind firewalls
- 1-1 NAT, DHCP, VLAN, Proxy Support, Static Routing, MAC Filtering
- Build a Class A network at every site
- Networking technology IT Professionals know and trust
- The entire Tosibox® infrastructure is Cellular Ready

#### **OT** Scaleability

NETWORKS TO USERS

AUTOMATED NETWORK ACCESS CONTROL

- Site Level
- Device Level
- Port Level
- Protocol Level