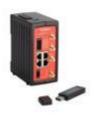

## Machine-side Building Blocks

Connecting devices & networks to your TOSIBOX® ecosystem.

Lock 200

- VPN throughput 10 Mbit/s
- Max 10 concurrent VPN connections
- WLAN support
- CE, FCC approval

- VPN throughput 15 Mbit/s
- Max 50 concurrent VPN connections
- PoE functionality
- CE, FCC, UL approval