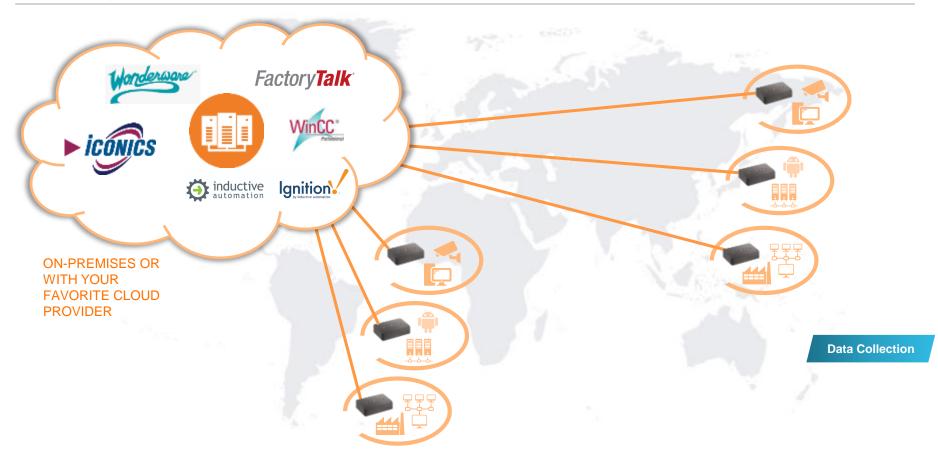

#### **OT Network Essentials**

Automated & Intuitive Network Management (Simplicity)

Layer 2 & Layer 3 Connections for Device Interaction

Always-on Data Acquisition

Edge-to-Edge Cybersecurity

Concentrate in Cloud Servers, On-premises or both

Scalable and Cost Effective to meet demand

Compatible with all Manufacturer & IT protocols