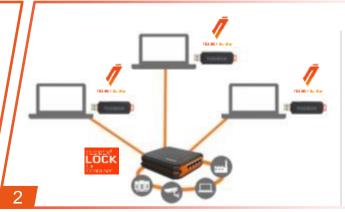

## Easy Remote Access to IT

- Serialise lock and key
- Config in 'Lock' mode
- Add to network
- Login
- Max 10/50 users
- Access to devices which can be setup within the Lock

#### Easy Remote Access to IT (Alt)

- Serialise lock and key
- Config in 'client' mode
- Add to network
- Login for access
- Max 10/50 user connections
- Access to all devices on the LAN IT

- Remote serialise VCL
- Add to network
- Login for access
- Addition of as many users as needed with Keys
- Access rights can be defined within IT administration
- Seamless access to IT LAN