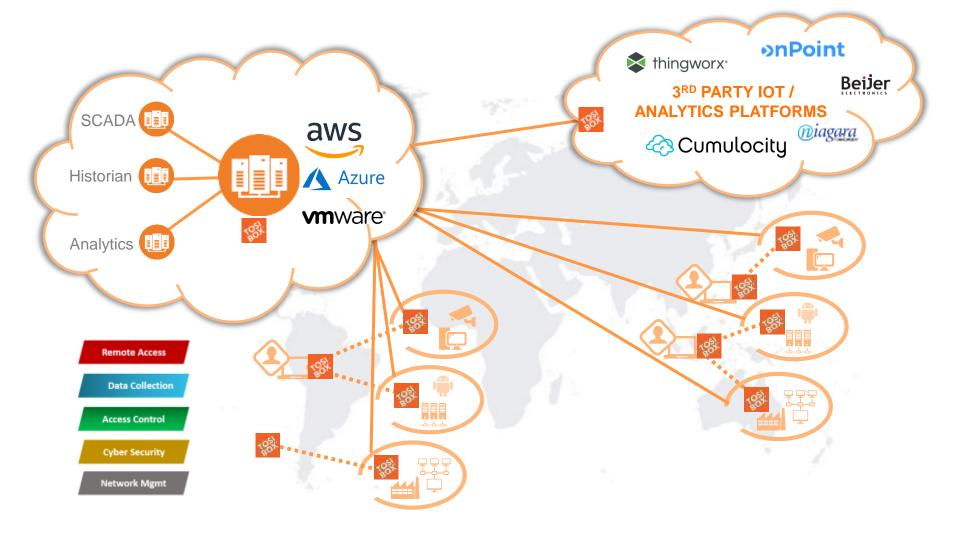

& Drop Access Control: Simplicity = Security
- Over-The-Air updates for all security and software updates











#### Frictionless IT/OT



- No special ports needed from IT. Outbound ports only.
- No Static/Public IP addresses
- Automated Firewall. Works automatically behind firewalls
- 1-1 NAT, DHCP, VLAN, Proxy Support, Static Routing, MAC Filtering
- Build a Class A network at every site
- Networking technology IT Professionals know and trust
- The entire Tosibox® infrastructure is Cellular Ready









#### **OT** Scaleability







NETWORKS TO USERS





AUTOMATED NETWORK ACCESS CONTROL

- Site Level
- Device Level
- Port Level
- Protocol Level

# It's Easy to Get Started





# It's Easy to Get Started





## It's Easy to Get Started





## Automated OT Infrastructure







# Every Lock Has A Story



















## Easy Remote Access to IT



- Serialise lock and key
- Config in 'Lock' mode
- Add to network
- Login
- Max 10/50 users
- Access to devices which can be setup within the Lock



#### Easy Remote Access to IT (Alt)



- Serialise lock and key
- Config in 'client' mode
- Add to network
- Login for access
- Max 10/50 user connections
- Access to all devices on the LAN IT







- Remote serialise VCL
- Add to network
- Login for access
- Addition of as many users as needed with Keys
- Access rights can be defined within IT administration
- Seamless access to IT LAN





# Design Done Before Tosibox® Technology Implemented



# Design *After* Tosibox<sup>®</sup> Implementation







## Mass-scale PV Plant Before Tosibox® Efficiency Changes