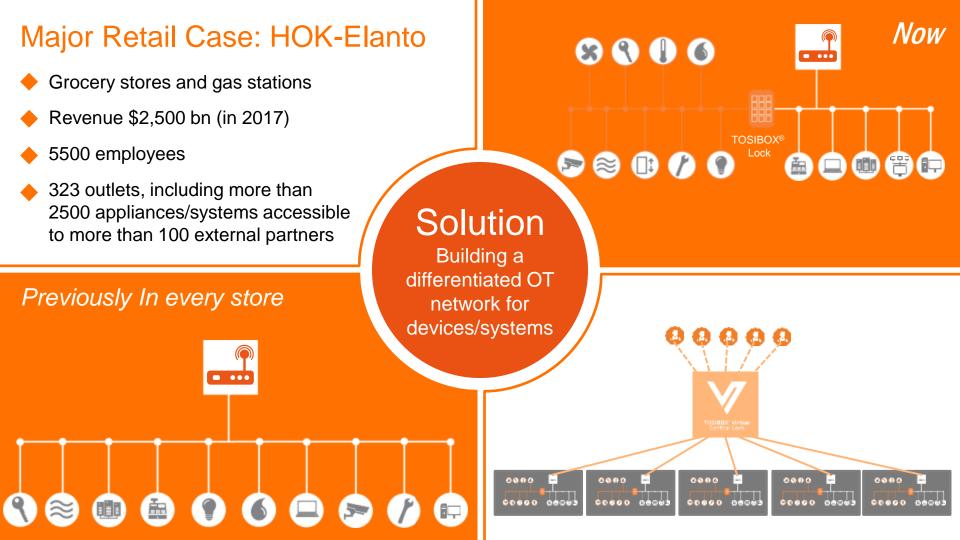

very Lock Has A Story



















## Easy Remote Access to IT



- Serialise lock and key
- Config in 'Lock' mode
- Add to network
- Login
- Max 10/50 users
- Access to devices which can be setup within the Lock



#### Easy Remote Access to IT (Alt)



- Serialise lock and key
- Config in 'client' mode
- Add to network
- Login for access
- Max 10/50 user connections
- Access to all devices on the LAN IT







- Remote serialise VCL
- Add to network
- Login for access
- Addition of as many users as needed with Keys
- Access rights can be defined within IT administration
- Seamless access to IT LAN





# Design Done Before Tosibox® Technology Implemented



# Design *After* Tosibox<sup>®</sup> Implementation







## Mass-scale PV Plant Before Tosibox® Efficiency Changes











#### F&B: Kronen

 Machines that wash, peel, cut, sterilize etc. fresh, ready-to-cook fruit, vegetable and salad mixes

 The products are delivered to more than 100 countries around the world.

 Machines feature highly modern control units – flexible set-up for certain work processes or product batches for new menus or material

Previously in each location
For each new menu (change in machine parameters), a service call is needed



Menu A
Menu B
Menu C
Menu C
Menu D

set up machine

# fresh, xes 00 Solution Remote access to



## Machine-side Building Blocks



Connecting devices & networks to your TOSIBOX® ecosystem.







Lock 200

- VPN throughput 10 Mbit/s
- Max 10 concurrent VPN connections
- WLAN support
- CE, FCC approval

- VPN throughput 15 Mbit/s
- Max 50 concurrent VPN conne