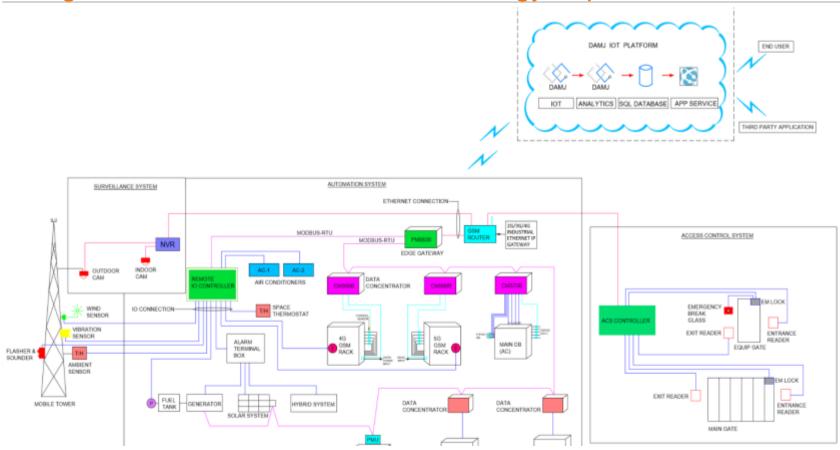

y to Get Started





# It's Easy to Get Started





## It's Easy to Get Started





## Automated OT Infrastructure







# Every Lock Has A Story



















## Easy Remote Access to IT



- Serialise lock and key
- Config in 'Lock' mode
- Add to network
- Login
- Max 10/50 users
- Access to devices which can be setup within the Lock



#### Easy Remote Access to IT (Alt)



- Serialise lock and key
- Config in 'client' mode
- Add to network
- Login for access
- Max 10/50 user connections
- Access to all devices on the LAN IT







- Remote serialise VCL
- Add to network
- Login for access
- Addition of as many users as needed with Keys
- Access rights can be defined within IT administration
- Seamless access to IT LAN





# Design Done Before Tosibox® Technology Implemented



# Design *After* Tosibox<sup>®</sup> Implementation







## Mass-scale PV Plant Before Tosibox® Efficiency Changes











#### F&B: Kronen

 Machines that wash, peel, cut, sterilize etc. fresh, ready-to-cook fruit, vegetable and salad mixes

 The products are delivered to more than 100 countries around the world.

 Machines feature highly modern control units – flexible set-up for certain work processes or product batches for new menus or material

Previously in each location
For each new menu (change in machine parameters), a service call is needed



Menu A
Menu B
Menu C
Menu C
Menu D

set up machine

# fresh, xes 00 Solution Remote access to



## Machine-side Building Blocks



Connecting devices & networks to your TOSIBOX® ecosystem.







Lock 200

- VPN throughput 10 Mbit/s