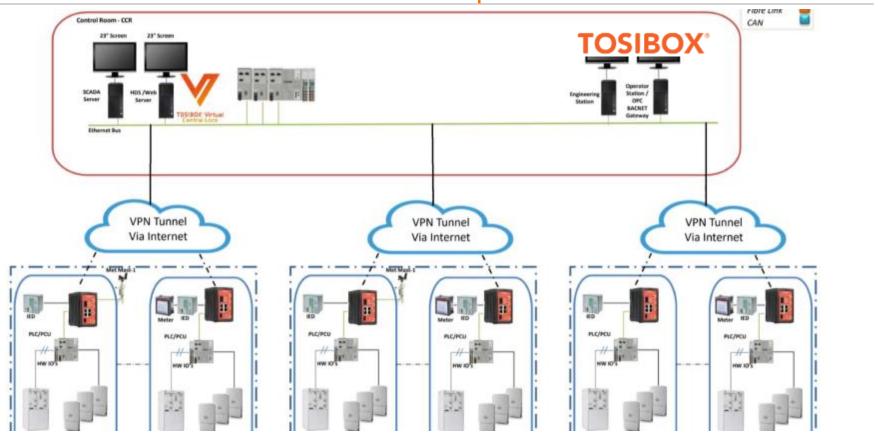

Every Lock Has A Story



















## Easy Remote Access to IT



- Serialise lock and key
- Config in 'Lock' mode
- Add to network
- Login
- Max 10/50 users
- Access to devices which can be setup within the Lock



#### Easy Remote Access to IT (Alt)



- Serialise lock and key
- Config in 'client' mode
- Add to network
- Login for access
- Max 10/50 user connections
- Access to all devices on the LAN IT







- Remote serialise VCL
- Add to network
- Login for access
- Addition of as many users as needed with Keys
- Access rights can be defined within IT administration
- Seamless access to IT LAN





# Design Done Before Tosibox® Technology Implemented



# Design *After* Tosibox<sup>®</sup> Implementation







## Mass-scale PV Plant Before Tosibox® Efficiency Changes











#### F&B: Kronen

 Machines that wash, peel, cut, sterilize etc. fresh, ready-to-cook fruit, vegetable and salad mixes

 The products are delivered to more than 100 countries around the world.

 Machines feature highly modern control units – flexible set-up for certain work processes or product batches for new menus or material

Previously in each location
For each new menu (change in machine parameters), a service call is needed



Menu A
Menu B
Menu C
Menu C
Menu D

set up machine

# fresh, xes 00 Solution Remote access to



## Machine-side Building Blocks



Connecting devices & networks to your TOSIBOX® ecosystem.







Lock 200

- VPN throughput 10 Mbit/s
- Max 10 concurrent VPN connections
- WLAN support
- CE, FCC approval

- VPN throughput 15 Mbit/s
- Max 50 concurrent VPN con