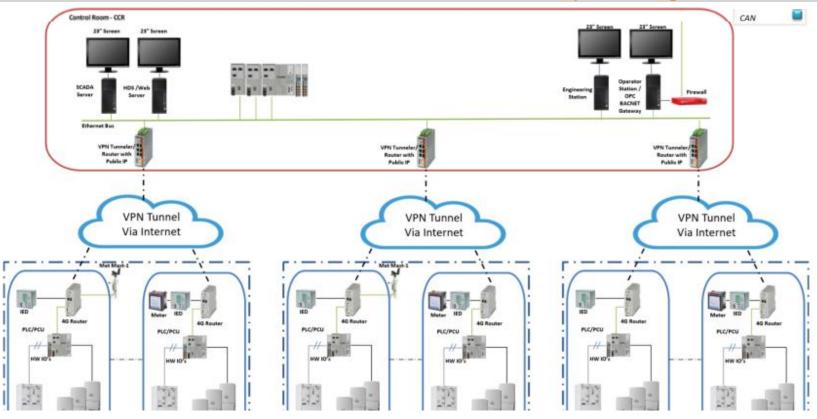

# Every Lock Has A Story



















## Easy Remote Access to IT



- Serialise lock and key
- Config in 'Lock' mode
- Add to network
- Login
- Max 10/50 users
- Access to devices which can be setup within the Lock



#### Easy Remote Access to IT (Alt)



- Serialise lock and key
- Config in 'client' mode
- Add to network
- Login for access
- Max 10/50 user connections
- Access to all devices on the LAN IT







- Remote serialise VCL
- Add to network
- Login for access
- Addition of as many users as needed with Keys
- Access rights can be defined within IT administration
- Seamless access to IT LAN





# Design Done Before Tosibox® Technology Implemented



# Design *After* Tosibox<sup>®</sup> Implementation







## Mass-scale PV Plant Before Tosibox® Efficiency Changes











#### F&B: Kronen

 Machines that wash, peel, cut, sterilize etc. fresh, ready-to-cook fruit, vegetable and salad mixes

 The products are delivered to more than 100 countries around the world.

 Machines feature highly modern control units – flexible set-up for certain work processes or product batches for new menus or material

Previously in each location
For each new menu (change in machine parameters), a service call is needed



Menu A
Menu B
Menu C
Menu C
Menu D

set up machine

# fresh, xes 00 Solution Remote access to



## Machine-side Building Blocks



Connecting devices & networks to your TOSIBOX® ecosystem.







Lock 200

- VPN throughput 10 Mbit/s
- Max 10 concurrent VPN connections
- WLAN support
- CE, FCC approval

- VPN throughput 15 Mbit/s
- Max 50 concurrent V