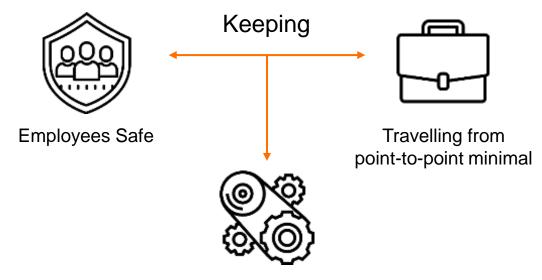

# 3 Main Objectives Companies Will Be Looking For

Manufacturing Operations Running