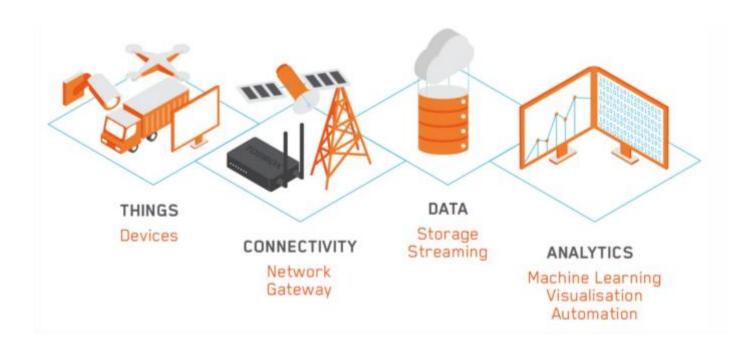

#### **OT Ecosystem**

A complex set of interconnected systems.

#### **OT Networks**

The ability to store and exchange data through a centralized communication system.