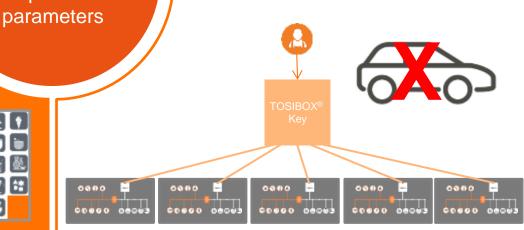

## Easy Remote Access to IT

- Serialise lock and key
- Config in 'Lock' mode
- Add to network
- Login
- Max 10/50 users
- Access to devices which can be setup within the Lock

#### Easy Remote Access to IT (Alt)

- Serialise lock and key
- Config in 'client' mode
- Add to network
- Login for access
- Max 10/50 user connections
- Access to all devices on the LAN IT

- Remote serialise VCL
- Add to network
- Login for access
- Addition of as many users as needed with Keys
- Access rights can be defined within IT administration
- Seamless access to IT LAN