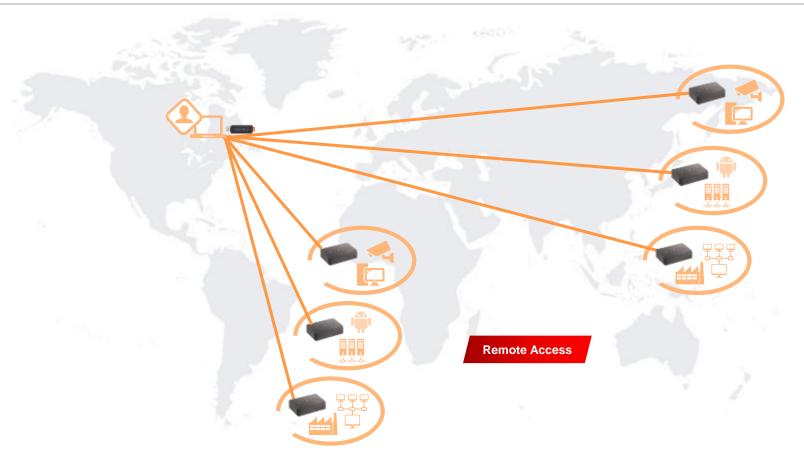

#### **OT** Scaleability

NETWORKS TO USERS

AUTOMATED NETWORK ACCESS CONTROL

- Site Level
- Device Level
- Port Level
- Protocol Level