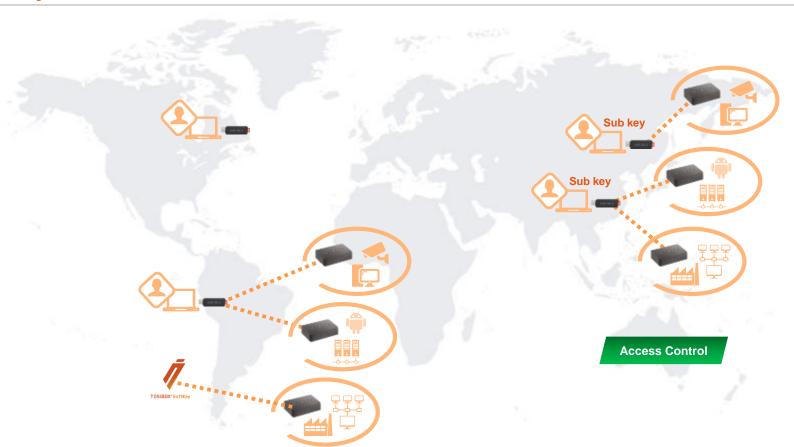

#### **OT** Scaleability

NETWORKS TO USERS

AUTOMATED NETWORK ACCESS CONTROL

- Site Level
- Device Level
- Port Level
- Protocol Level