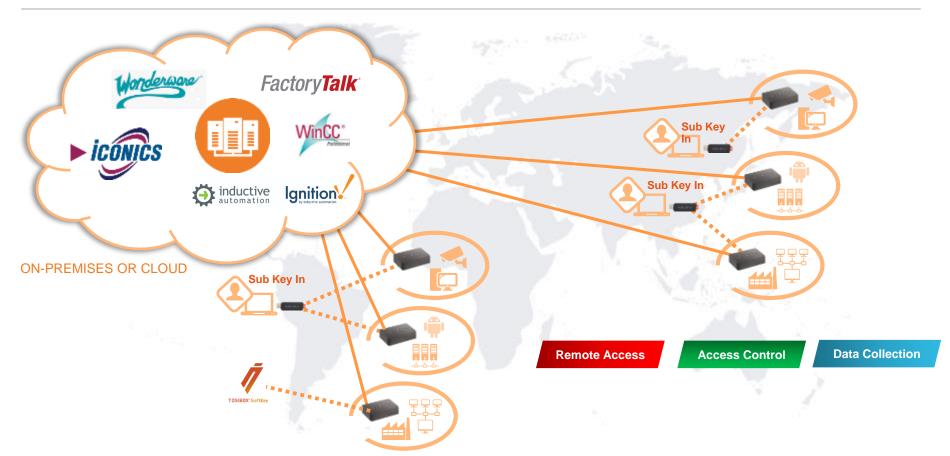

#### Automated OT Infrastructure

- Automated network Infrastructure Management
- Layer 2 (Bridged) & Layer 3 (Routed) for Remote Maintenance and device interaction
- Always-on Data Acquisition
- Automated Security and Access Control
- Cloud, Hybrid Cloud or On-Premises friendly
- Unlimited network scaleability
- Compatible with all manufacturer & IT protocols

# Zero Trust OT Cyber-Security

- Self-creating OT networks. Eliminating human error
- No 3rd party cloud providers (data privacy)
- Point to Point data flow with 256-bit AES Encryption
- All networks Physical First Multi-Factor Authenticated
- No static or public IP Addresses
- Drag & Drop Access Control: Simplicity = Security
- Over-The-Air updates for all security and software updates

#### Frictionless IT/OT

- No special ports needed from IT. Outbound ports only.
- No Static/Public IP addresses
- Automated Firewall. Works automatically behind firewalls
- 1-1 NAT, DHCP, VLAN, Proxy Support, Static Routing, MAC Filtering
- Build a Class A network at every site
- Networking technology IT Professionals know and trust
- The entire Tosibox® infrastructure is Cellular Ready